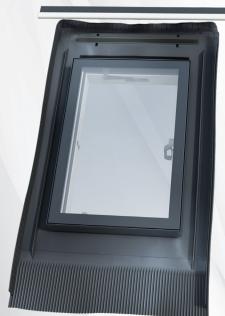

#### Product features and benefits:

- √ made of multi-chamber PVC profiles
- √ profile color white
- √ 2-glazed unit avaliable
- √ integrated with the EPDM flashing
- √ the extruded aluminum frame and the EPDM flashing are made in the same color RAL 7016
- ✓ roof pitch 15-65°
- √ open to the left or right side
- √ has a variable opening direction of the sash
- possibility of free installation in combination by using
- √ integrated, universal RESET flashing (for horizontal) combinations)
- √ installation in 15 minutes
- √ safe installation the lack of sharp elements minimizes risk of injury

## Standard kit:

- tile support
- opening restrictor
- sealing wedges
- drainage gutter
- sash locking handle in 2 positions
- **EPDM** flashing