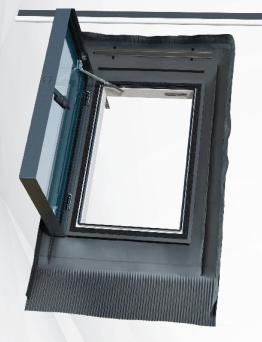

#### Product features and benefits:

- √ made of multi-chamber PVC profiles
- √ profile color white
- √ 2-glazed unit avaliable
- √ integrated with the EPDM flashing
- √ the extruded aluminum frame and the EPDM flashing are made in the same color RAL 7016
- ✓ roof pitch 15-65°
- √ open to the left or right side
- √ has a variable opening direction of the sash
- possibility of free installation in combination by using
- √ integrated, universal RESET flashing (for horizontal) combinations)
- √ installation in 15 minutes
- √ safe installation the lack of sharp elements minimizes risk of injury

## Standard kit:

- tile support
- opening restrictor
- sealing wedges
- drainage gutter
- sash locking handle in 2 positions
- **EPDM** flashing