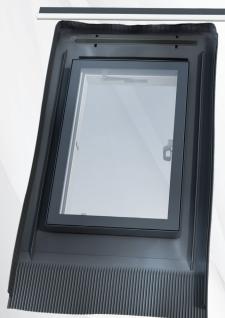

### Product features and benefits:

- √ made of multi-chamber PVC profiles
- √ profile color white
- √ 3-glazed unit avaliable
- √ glazing unit with laminated P2A glass provides a high level safety
- $\checkmark$  integrated with the EPDM flashing
- √ the extruded aluminum frame and the EPDM flashing are made in the same color RAL 7016
- ✓ roof pitch 15-65°
- √ open to the left or right side
- √ has a variable opening direction of the sash
- √ possibility of free installation in combination by using
- √ integrated, universal RESET flashing (for horizontal combinations)
- √ installation in 15 minutes
- √ safe installation the lack of sharp elements minimizes risk of injury

## Standard kit:

- √ tile support
- √ opening restrictor
- √ sealing wedges
- √ drainage gutter
- √ sash locking handle in 2 positions
- √ EPDM flashing