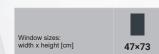

glazing unit with laminated P2A glass provides a high level safety
- $\checkmark$  integrated with the EPDM flashing
- √ the extruded aluminum frame and the EPDM flashing are made in the same color RAL 7016
- ✓ roof pitch 15-65°
- √ open to the left or right side
- √ has a variable opening direction of the sash
- √ possibility of free installation in combination by using
- √ integrated, universal RESET flashing (for horizontal combinations)
- √ installation in 15 minutes
- √ safe installation the lack of sharp elements minimizes risk of injury

## Standard kit:

- √ tile support
- √ opening restrictor
- √ sealing wedges
- √ drainage gutter
- √ sash locking handle in 2 positions
- √ EPDM flashing

#### **GUARANTEE**

√ 5 years of guarantee (details on www.okpol.com)

# **Skylight sizes:**