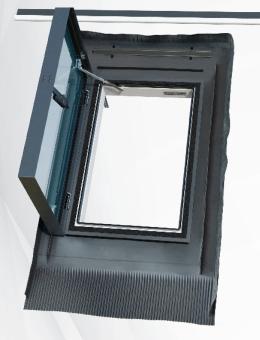

### Product features and benefits:

- √ made of multi-chamber PVC profiles
- √ profile color white
- √ 3-glazed unit avaliable
- √ glazing unit with laminated P2A glass provides a high level safety
- $\checkmark$  integrated with the EPDM flashing
- √ the extruded aluminum frame and the EPDM flashing are made in the same color RAL 7016
- ✓ roof pitch 15-65°
- √ open to the left or right side
- √ has a variable opening direction of the sash
- √ possibility of free installation in combination by using
- √ integrated, universal RESET flashing (for horizontal combinations)
- √ installation in 15 minutes
- √ safe installation the lack of sharp elements minimizes risk of injury

## Standard kit:

- √ tile support
- √ opening restrictor
- √ sealing wedges
- √ drainage gutter
- √ sash locking handle in 2 positions
- √ EPDM flashing