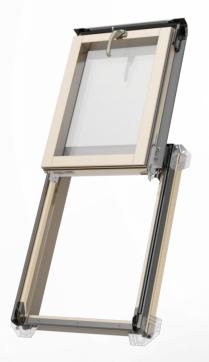

## PRODUCT CHARACTERISTICS

- √ profile made of high-quality, glued pine wood, painted 3 times
- $\checkmark\$  warm carpentry color natural pine
- $\checkmark$  skylight is extremely tight thanks to 4 seals
- $\checkmark$  safe handle with key and micro-ventilation function
- $\checkmark$  fashionable color of the flashing RAL 7016
- √ wide range of installation angle 15-65°
- √ skylight for non-habitable areas
- $\checkmark\,\,$  can be installed with additional sealing accessories
- $\checkmark$  wide range of internal blinds and pleats