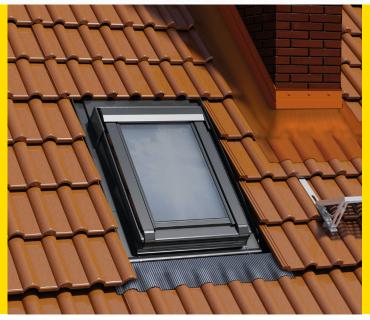

## PRODUCT CHARACTERISTICS

- √ profile made of high-quality, glued pine wood, painted 3 times
- $\checkmark\$  warm carpentry color natural pine
- $\checkmark$  skylight is extremely tight thanks to 4 seals
- $\checkmark$  safe handle with key and micro-ventilation function
- $\checkmark$  fashionable color of the flashing RAL 7016
- √ wide range of installation angle 15-65°
- √ skylight for non-habitable areas
- $\checkmark\,\,$  can be installed with additional sealing accessories
- $\checkmark$  wide range of internal blinds and pleats

## **AVAILABLE SIZES**

| Glazing area [m²]                 | 0,23  |
|-----------------------------------|-------|
| Symbol size                       | 01    |
| Window sizes: width x height [cm] | 55x78 |