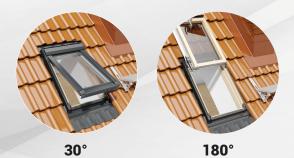

## PRODUCT CHARACTERISTICS

- √ profile made of high-quality,
- √ glued pine wood, painted 3 times
- $\checkmark$  warm carpentry color natural pine
- $\checkmark$  skylight is extremely tight thanks to 4 seals
- $\checkmark$  safe handle with key and micro-ventilation function
- √ fashionable color of the flashing RAL 7016
- √ wide range of installation angle 15-65°
- $\checkmark$  gas springs to facilitate the ease of opening up to 30°
- $\checkmark\$  skylight for habitable areas / heated rooms
- $\checkmark$  can be installed with additional sealing accessories
- √ wide range of internal blinds and pleats