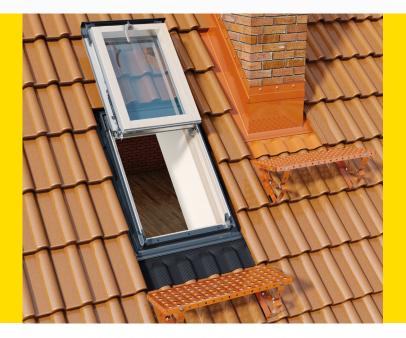

## PRODUCT CHARACTERISTICS

- √ profile made of high-quality,
- √ glued pine wood, painted 3 times
- $\checkmark$  warm carpentry color natural pine
- $\checkmark$  skylight is extremely tight thanks to 4 seals
- $\checkmark$  safe handle with key and micro-ventilation function
- √ fashionable color of the flashing RAL 7016
- √ wide range of installation angle 15-65°
- $\checkmark$  gas springs to facilitate the ease of opening up to 30°
- $\checkmark\$  skylight for habitable areas / heated rooms
- $\checkmark$  can be installed with additional sealing accessories
- √ wide range of internal blinds and pleats