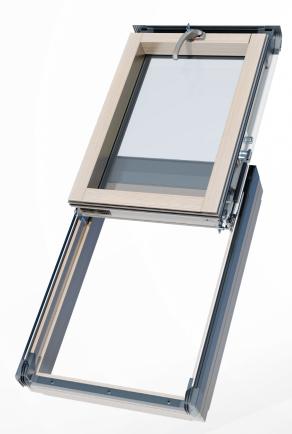

## PRODUCT CHARACTERISTICS

- √ profile made of high-quality,
- √ glued pine wood, painted 3 times
- $\checkmark$  warm carpentry color natural pine
- $\checkmark$  skylight is extremely tight thanks to 4 seals
- $\checkmark$  safe handle with key and micro-ventilation function
- √ fashionable color of the flashing RAL 7016
- √ wide range of installation angle 15-65°
- $\checkmark$  gas springs to facilitate the ease of opening up to 30°
- $\checkmark\$  skylight for habitable areas / heated rooms
- $\checkmark$  can be installed with additional sealing accessories
- √ wide range of internal blinds and pleats